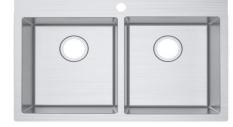

## SS 8051 IMPACT 2 x 33LT Top Mount Sink

- Large built in tap platform
- 200mm Deep Bowl
- 304 Stainless Steel
- 15mm Radius Corners