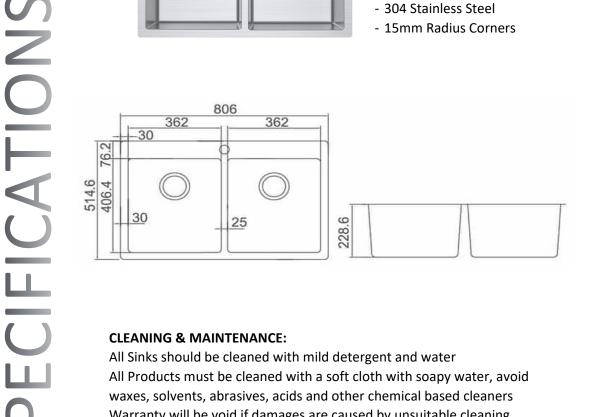

## SS 8051 IMPACT 2 x 33LT Top Mount Sink

- Large built in tap platform
- 200mm Deep Bowl
- 304 Stainless Steel
- 15mm Radius Corners