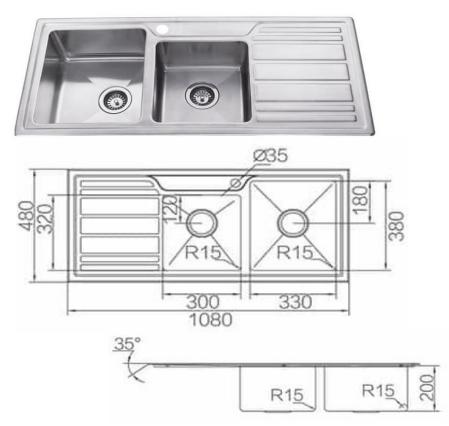

# SS 1148

## **IMPACT** Double Bowl Sink with Drainer

# SPECIFICATIONS



## **CLEANING & MAINTENANCE:**

All Sinks should be cleaned with mild detergent and water
All Products must be cleaned with a soft cloth with soapy water, avoid
waxes, solvents, abrasives, acids and other chemical based cleaners
Warranty will be void if damages are caused by unsuitable cleaning
products

### **WARRANTY INFORMATION:**

25 Year Parts or Products Replacement Warranty 1 Year Replacement Warranty on Waste Plugs All products (Excluding Waste Plugs) have a full 1 year in house labour warranty from date of purchase

www.ectglobal.com.au