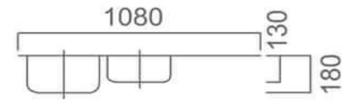

## SS FN108AP

## DANTE 1 & 3/4 Bowl Sink with Drainer

20L+10L Capacity

0.8mm 304 Grade Stainless Steel

Left or Right Hand Bowl Available