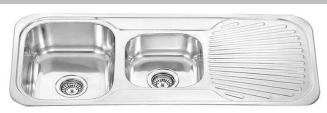

## SS FN108AP

## DANTE 1 & 3/4 Bowl Sink with Drainer

20L+10L Capacity

0.8mm 304 Grade Stainless Steel

Left or Right Hand Bowl Available