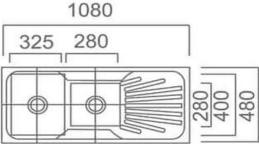

## SS FN108AP

## DANTE 1 & 3/4 Bowl Sink with Drainer

20L+10L Capacity

0.8mm 304 Grade Stainless Steel

Left or Right Hand Bowl Available