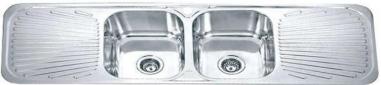

## **DANTE Double Bowl Sink and Drainer**

### 2x20L Capacity

0.8mm 304 Grade Stainless Steel

Left or Right Hand Bowl Available