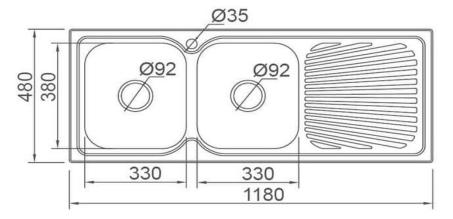

# SPECIFICATIONS

2x20L Capacity

0.8mm 304 Grade Stainless Steel Left or Right Hand Bowl Available