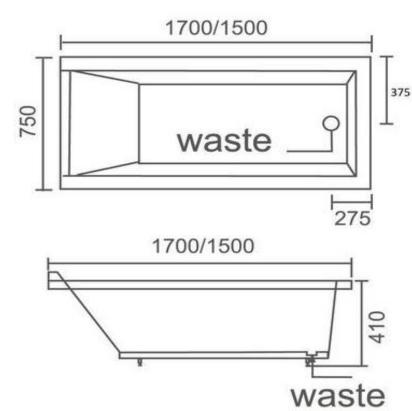

All Baths have a full 1 year in house labour warranty from date of purchase

\*Measurements subject to change due to manufacturing variations. Always use Physical Product for Roughing-In\*

ADDRESS: 42 Castro Way, Derrimut VIC 3026 PHONE: (03) 8390 6300 OFFICE: ect\_sales@outlook.com SERVICE: ect\_service@outlook.com WEBSITE: www.ectglobal.com.au