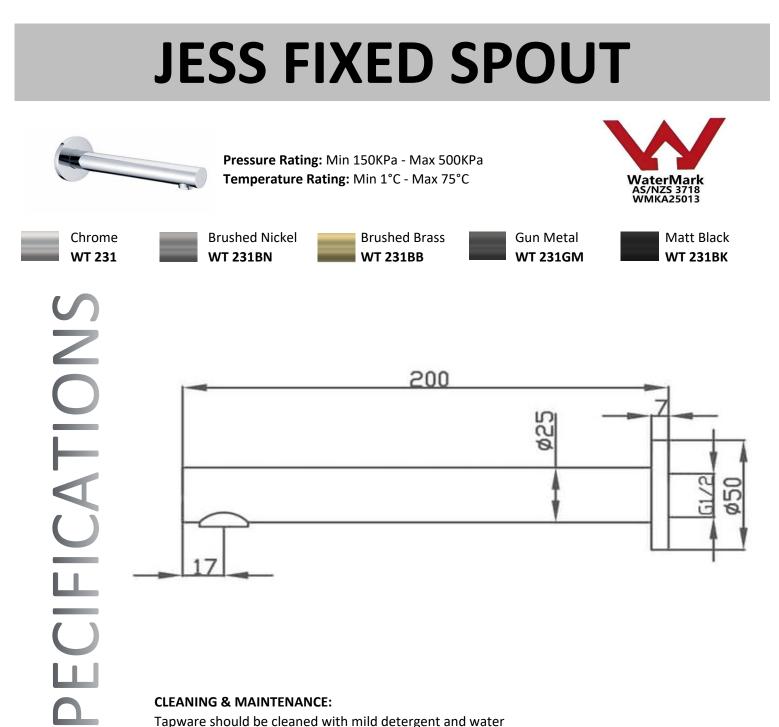

## **CLEANING & MAINTENANCE:**

Tapware should be cleaned with mild detergent and water All Products must be cleaned with a soft cloth with soapy water, avoid waxes, solvents, abrasives, acids and other chemical based cleaners Warranty will be void if damages are caused by unsuitable cleaning products WARRANTY INFORMATION: Chrome Finish has a 5 year replacement warranty All other finishes have a 2 year replacement warranty

All products have a full 1 year in house labour warranty from date of purchase



ADDRESS: 42 Castro Way, Derrimut VIC 3026 PHONE: (03) 8390 6300 **OFFICE:** ect\_sales@outlook.com SERVICE: ect service@outlook.com WEBSITE: www.ectglobal.com.au