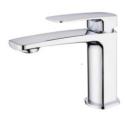

## **BRAVO-II BASIN MIXER**

**ECIFICATIONS** 

WELS: 5 Star 6L/min WELS Reg No: T36594

Pressure Rating: Min 150KPa - Max 500KPa Temperature Rating: Min 1°C - Max 75°C