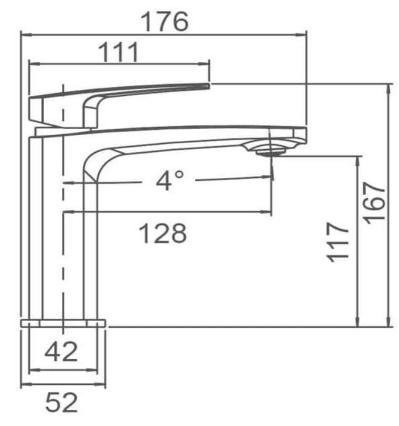

## **BRAVO-II BASIN MIXER**

**ECIFICATIONS** 

WELS: 5 Star 6L/min WELS Reg No: T36594

Pressure Rating: Min 150KPa - Max 500KPa Temperature Rating: Min 1°C - Max 75°C