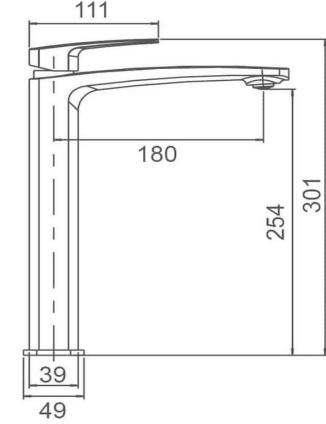

## **BRAVO-II TOWER MIXER**

WELS: 5 Star 6L/min WELS Reg No: T36593

**Pressure Rating:** Min 150KPa - Max 500KPa **Temperature Rating:** Min 1°C - Max 75°C