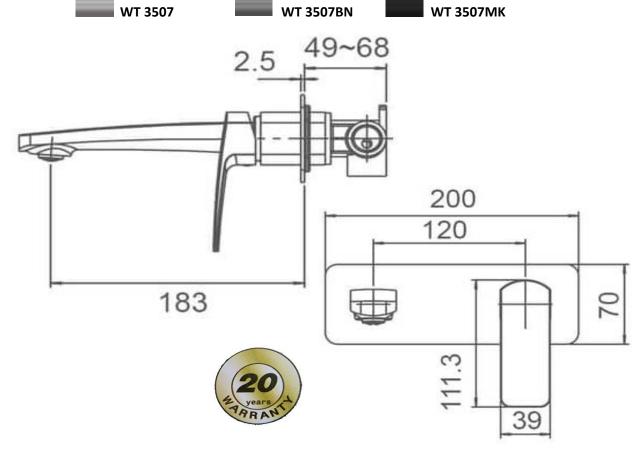

## BRAVO-II BASIN/BATH SET

WELS: 5 Star 6L/min WELS Reg No: T36590

Chrome

**Pressure Rating:** Min 150KPa - Max 500KPa **Temperature Rating:** Min 1°C - Max 75°C

Matt Black

**Brushed Nickel** 

## **WARRANTY INFORMATION:**

Ceramic Cartidge has a 20 year replacement warranty

Chrome Finish has a 5 year replacement warranty

All other finishes have a 2 year replacement warranty

All products have a full 1 year in house labour warranty from date of purchase