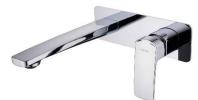

## BRAVO-II BASIN/BATH SET

WELS: 5 Star 6L/min WELS Reg No: T36590

Chrome

**Pressure Rating:** Min 150KPa - Max 500KPa **Temperature Rating:** Min 1°C - Max 75°C

Matt Black

**Brushed Nickel** 