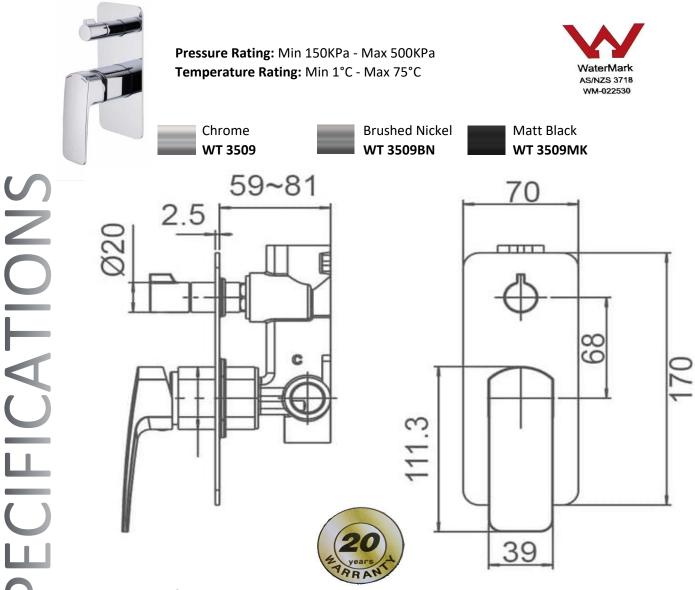

## **BRAVO-II DIVERTER MIXER**



## **CLEANING & MAINTENANCE:**

Tapware should be cleaned with mild detergent and water

All Products must be cleaned with a soft cloth with soapy water, avoid waxes, solvents, abrasives, acids and other chemical based cleaners

Warranty will be void if damages are caused by unsuitable cleaning products

## **WARRANTY INFORMATION:**

Ceramic Cartidge has a 20 year replacement warranty

Chrome Finish has a 5 year replacement warranty

All other finishes have a 2 year replacement warranty

All products have a full 1 year in house labour warranty from date of purchase



ADDRESS: 42 Castro Way, Derrimut VIC 3026

PHONE: (03) 8390 6300

OFFICE: ect\_sales@outlook.com
SERVICE: ect\_service@outlook.com
WEBSITE: www.ectglobal.com.au