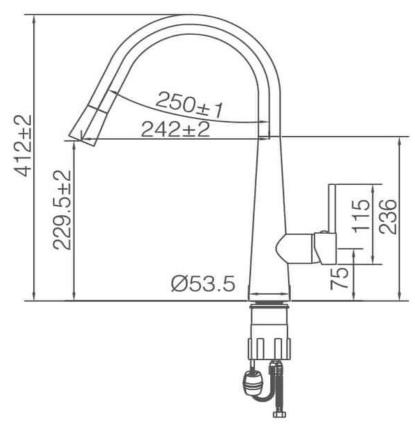

## **JESS SINK MIXER**

WELS: 5 Star 6L/min WELS Reg No: T24600

Pressure Rating: Min 150KPa - Max 500KPa **Temperature Rating:** Min 1°C - Max 75°C

**Brushed Nickel** 

WT 4122BN

**Brushed Brass WT 4122BB** 