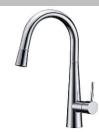

## **JESS SINK MIXER**

WELS: 5 Star 6L/min WELS Reg No: T24600

Pressure Rating: Min 150KPa - Max 500KPa **Temperature Rating:** Min 1°C - Max 75°C

**Brushed Nickel** 

WT 4122BN

**Brushed Brass WT 4122BB** 