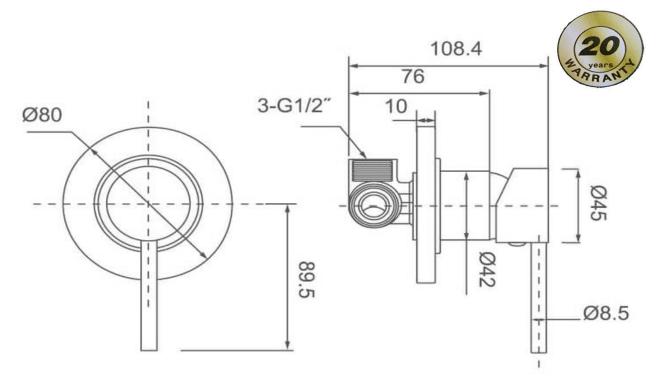

## JESS SHOWER MIXER

Pressure Rating: Min 150KPa - Max 500KPa Temperature Rating: Min 1°C - Max 75°C

**Brushed Nickel WT 509CBN** 

**Brushed Brass WT 509CBB** 

Gun Metal **WT 509CGM** 

Matt Black **WT 509CBK** 