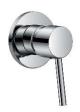

## JESS SHOWER MIXER

Pressure Rating: Min 150KPa - Max 500KPa Temperature Rating: Min 1°C - Max 75°C

**Brushed Nickel WT 509CBN** 

**Brushed Brass WT 509CBB** 

Gun Metal **WT 509CGM** 

Matt Black **WT 509CBK** 