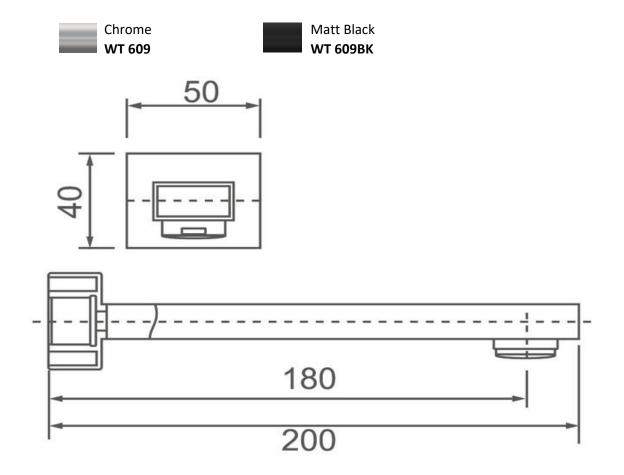

## **ACQUA BATH SPOUT**



Pressure Rating: Min 150KPa - Max 500KPa Temperature Rating: Min 1°C - Max 75°C



## SPECIFICATIONS



## **CLEANING & MAINTENANCE:**

Tapware should be cleaned with mild detergent and water

All Products must be cleaned with a soft cloth with soapy water, avoid waxes, solvents, abrasives, acids and other chemical based cleaners

Warranty will be void if damages are caused by unsuitable cleaning products

## **WARRANTY INFORMATION:**

Chrome Finish has a 5 year replacement warranty

All other finishes have a 2 year replacement warranty

All products have a full 1 year in house labour warranty from date of purchase



ADDRESS: 42 Castro Way, Derrimut VIC 3026

PHONE: (03) 8390 6300

OFFICE: ect\_sales@outlook.com
SERVICE: ect\_service@outlook.com
WEBSITE: www.ectglobal.com.au