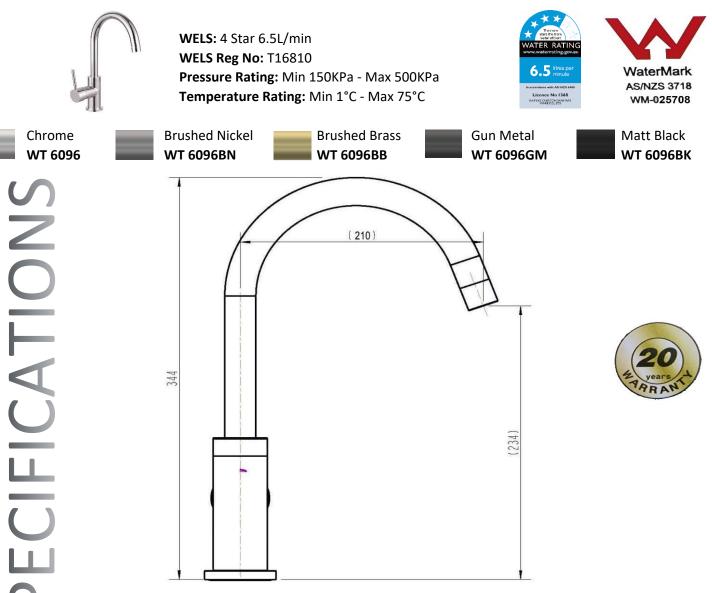

## **JESS SINK MIXER**



## **CLEANING & MAINTENANCE:**

Tapware should be cleaned with mild detergent and water All Products must be cleaned with a soft cloth with soapy water, avoid waxes, solvents, abrasives, acids and other chemical based cleaners Warranty will be void if damages are caused by unsuitable cleaning products **WARRANTY INFORMATION:** Ceramic Cartidge has a 20 year replacement warranty Chrome Finish has a 5 year replacement warranty All other finishes have a 2 year replacement warranty for date of purchase



ADDRESS: 42 Castro Way, Derrimut VIC 3026 PHONE: (03) 8390 6300 OFFICE: ect\_sales@outlook.com SERVICE: ect\_service@outlook.com WEBSITE: www.ectglobal.com.au