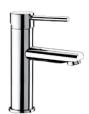

## **JESS BASIN MIXER**

WELS: 5 Star 5L/min WELS Reg No: T16788

Pressure Rating: Min 150KPa - Max 500KPa Temperature Rating: Min 1°C - Max 75°C

Brushed Nickel
WT 6651BN

Brushed Brass WT 6651BB

Gun Metal
WT 6651GM