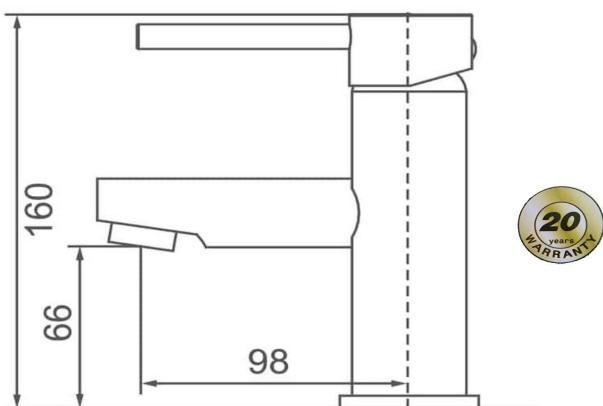

## **JESS BASIN MIXER**

WELS: 5 Star 5L/min WELS Reg No: T16788

Pressure Rating: Min 150KPa - Max 500KPa Temperature Rating: Min 1°C - Max 75°C

Brushed Nickel
WT 6651BN

Brushed Brass WT 6651BB

Gun Metal
WT 6651GM