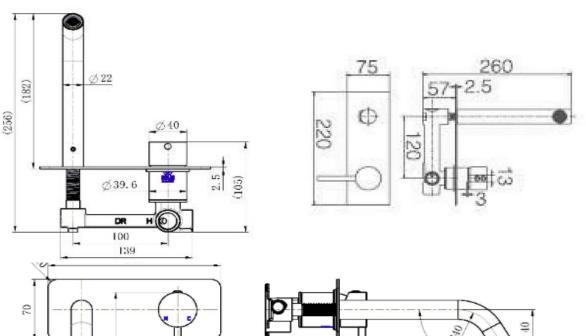

## JESS BASIN/BATH SET

WELS: 6 Star 4.5L/min WELS Reg No: T31244

**Pressure Rating:** Min 150KPa - Max 500KPa **Temperature Rating:** Min 1°C - Max 75°C

Brushed Nickel
WT 708BN
Curved