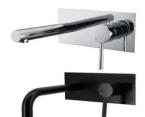

## JESS BASIN/BATH SET

WELS: 6 Star 4.5L/min WELS Reg No: T31244

**Pressure Rating:** Min 150KPa - Max 500KPa **Temperature Rating:** Min 1°C - Max 75°C

Brushed Nickel
WT 708BN
Curved