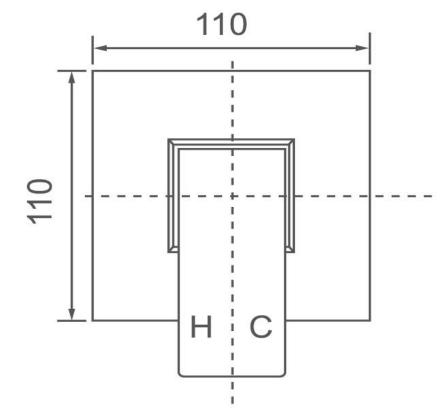

## **ACQUA SHOWER MIXER**

**ECIFICATIONS** 

Pressure Rating: Min 150KPa - Max 500KPa Temperature Rating: Min 1°C - Max 75°C