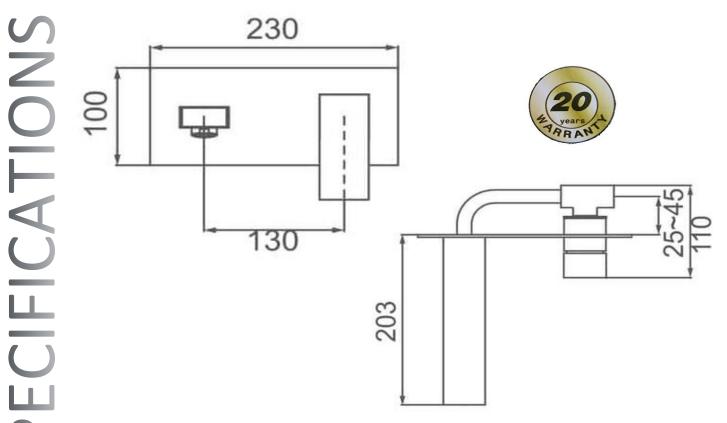

## ACQUA BASIN/BATH SET

WELS: 4 Star 7.5L/min WELS Reg No: T17967

**Pressure Rating:** Min 150KPa - Max 500KPa **Temperature Rating:** Min 1°C - Max 75°C

## **WARRANTY INFORMATION:**

Ceramic Cartidge has a 20 year replacement warranty

Chrome Finish has a 5 year replacement warranty

All other finishes have a 2 year replacement warranty

All products have a full 1 year in house labour warranty from date of purchase