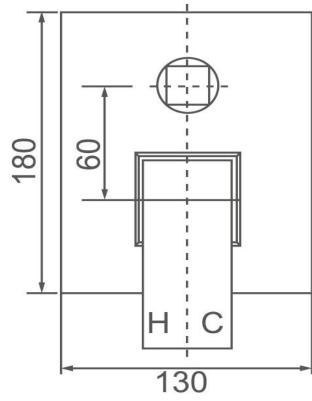

## **ACQUA DIVERTER MIXER**

Pressure Rating: Min 150KPa - Max 500KPa Temperature Rating: Min 1°C - Max 75°C