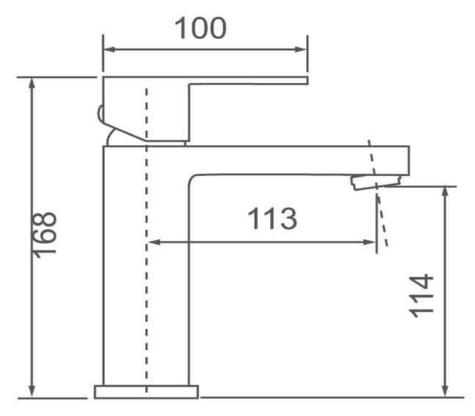

## **ACQUA BASIN MIXER**

**ECIFICATIONS** 

WELS: 5 Star 5L/min WELS Reg No: T16781

**Pressure Rating:** Min 150KPa - Max 500KPa **Temperature Rating:** Min 1°C - Max 75°C