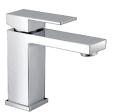

## **ACQUA BASIN MIXER**

**ECIFICATIONS** 

WELS: 5 Star 5L/min WELS Reg No: T16781

**Pressure Rating:** Min 150KPa - Max 500KPa **Temperature Rating:** Min 1°C - Max 75°C