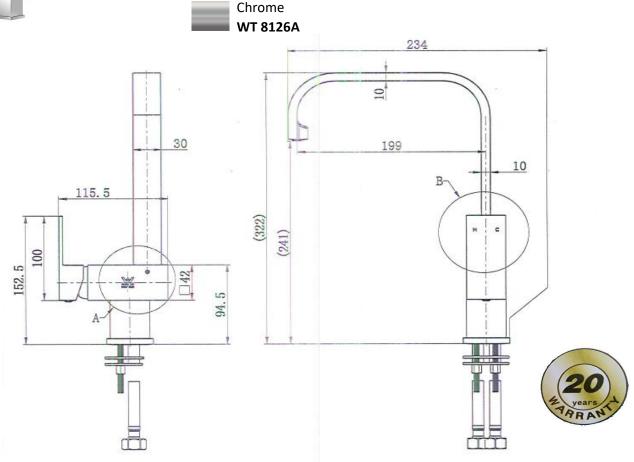

## **ACQUA SINK MIXER**

WELS: 4 Star 7.5L/min WELS Reg No: T20650 Pressure Rating: Min 150KPa - Max 500KPa Temperature Rating: Min 1°C - Max 75°C