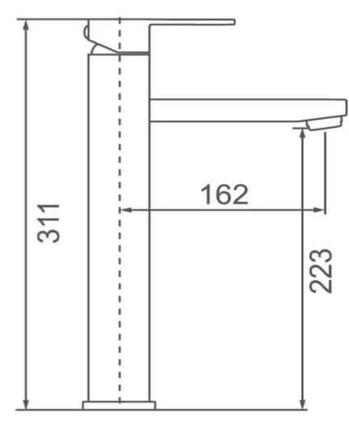

## **ACQUA TOWER MIXER**

**ECIFICATIONS** 

WELS: 5 Star 5L/min WELS Reg No: T16786

**Pressure Rating:** Min 150KPa - Max 500KPa **Temperature Rating:** Min 1°C - Max 75°C

Chrome WT 9106H

Matt Black
WT 9106HBK