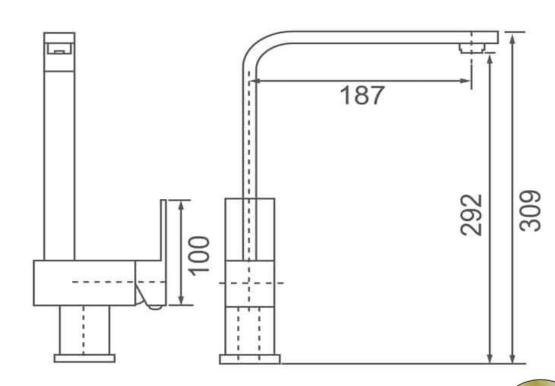

## **ACQUA SINK MIXER**



WELS: 4 Star 6.5L/min WELS Reg No: T16802

**Pressure Rating:** Min 150KPa - Max 500KPa **Temperature Rating:** Min 1°C - Max 75°C







Chrome WT 9126



Matt Black
WT 9126BK





## **CLEANING & MAINTENANCE:**

Tapware should be cleaned with mild detergent and water

All Products must be cleaned with a soft cloth with soapy water, avoid waxes, solvents, abrasives, acids and other chemical based cleaners

Warranty will be void if damages are caused by unsuitable cleaning products

## **WARRANTY INFORMATION:**

Ceramic Cartidge has a 20 year replacement warranty

Chrome Finish has a 5 year replacement warranty

All other finishes have a 2 year replacement warranty

All products have a full 1 year in house labour warranty from date of purchase



ADDRESS: 42 Castro Way, Derrimut VIC 3026

PHONE: (03) 8390 6300

OFFICE: ect\_sales@outlook.com SERVICE: ect\_service@outlook.com WEBSITE: www.ectglobal.com.au