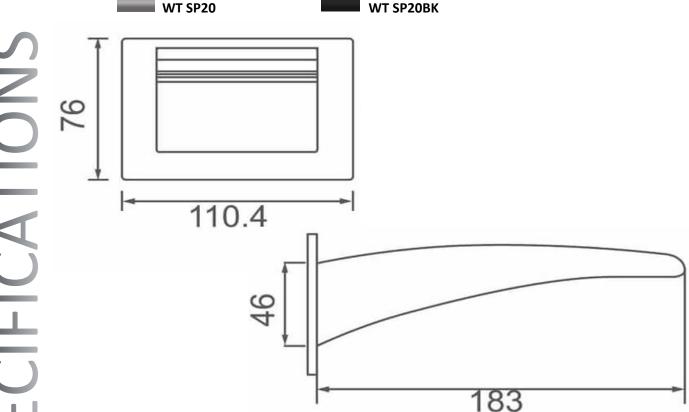

## **ACQUA BATH SPOUT**

Pressure Rating: Min 150KPa - Max 500KPa Temperature Rating: Min 1°C - Max 75°C

Matt Black