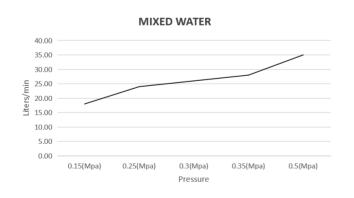

# BELLAVISTA®

## Tiago & Beki Wall-Spout Combo

Product Code: WB-TB-BDY (BODY ONLY)





#### **FEATURES**

- CITEC cartridge
- Solid brass
- Universal Body
- Standard 1/2" BSP thread
- Flow rate 26L p/m (at 3 bar)





#### FINISHES AVAILABLE



Brass

#### WELS

WaterMark Approved WELS Not Applicable

#### FLOW RATE GRAPH



#### **CARE & MAINTAINANCE**

- Please inspect product for any defects prior to installation.
- Clean using a mild detergent and warm water, rinse and dry with a soft cloth.
- Do not use harsh detergents, citrus based cleaners, or abrasive cleaners on this product.
- Any form of tools will damage this product, do not apply directly to product.
- Do not use acid based cleaning products on this product.
- Refer to the installation manual for correct installation.



### Proudly designed by Bella Vista in Australia

www.bella-vista.au Email: sales@bella-vista.net.au

For product manual, warranty or terms and conditions, Please visit our website. Thank you for choosing Bella-visa.