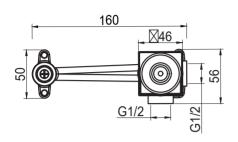

#### **FEATURES**

- CITEC cartridge
- Solid brass
- Universal Body
- Standard 1/2" BSP thread
- Flow rate 26L p/m (at 3 bar)