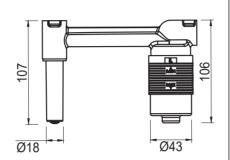

#### **FEATURES**

- CITEC cartridge
- Solid brass
- Universal Body
- Standard 1/2" BSP thread
- Flow rate 26L p/m (at 3 bar)