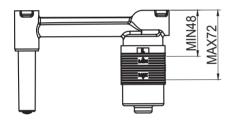

#### **FEATURES**

- CITEC cartridge
- Solid brass
- Universal Body
- Standard 1/2" BSP thread
- Flow rate 26L p/m (at 3 bar)