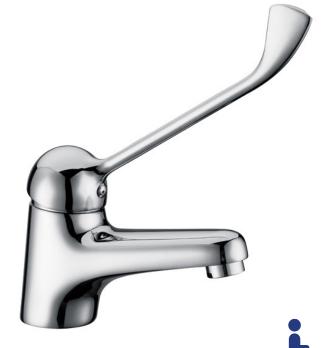

## LIFEASSIST

CODE:

LIFEASSIST basin mixer

JTL123CHLF

### EXTENDED LEVER BASIN MIXER

#### **FEATURES**

- Special purpose basin mixer tap with a fixed spout
- Extended lever design suitable for assisted living installations
- May be installed in compliance with AS1428.1 for Special Needs applica-
- 40mm ceramic disc provides accurate flow and mixing control
- Durable chrome finish with Lead Free DZR brass construction

#### **MODEL**

| LIFEASSIST basin mixer | Chrome | JTL123CHLF |
|------------------------|--------|------------|
|------------------------|--------|------------|