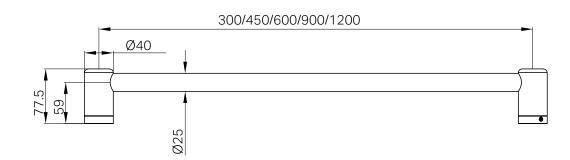

Finish & SKU

- Chrome NRCR2512CH/NRCR2518CH NRCR2524CH/NRCR2530CH NRCR2548CH
- Matte Black NRCR2512MB/NRCR2518MB NRCR2524MB/NRCR2530MB NRCR2548MB

**Features** 

live independently

accessories

## **Brushed Bronze**

NRCR2512BZ/NRCR2518BZ NRCR2524BZ/NRCR2530BZ NRCR2548BZ

- 100kg weight loading capacity

- The rail can be cut to the required length

- 304 grade stainless steel construction for durability

- Minimalist design complements modern bathroom

- A stylish design to help prevent falls in the bathroom and

- Gun Metal NRCR2512GM/NRCR2518GM NRCR2524GM/NRCR2530GM NRCR2548GM **Brushed Gold** 
  - NRCR2512BG/NRCR2518BG NRCR2524BG/NRCR2530BG NRCR2548BG
  - Brushed Nickel NRCR2512BN/NRCR2518BN NRCR2524BN/NRCR2530BN NRCR2548BN



LEARS WARRAN ARAW 2843

MECCA CARE ASSISTED LIVING 25MM



#### **Maintenance And Care**

- Regularly check the mixer and connections for signs of wear or leaks.

- Clean the tap with mild soapy water to maintain its appearance, avoiding harsh chemicals and abrasive materials that may damage the finish.