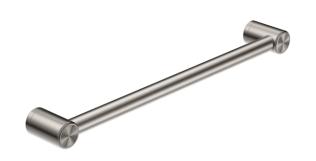

## Mecca Care 32mm Grab Rail 300/450/600/900/1200mm

#### - 304 grade stainless steel construction for durability

- Approved by the Australian standard 1428.1-2009 (Grab Rails) with over 150kg weight rating
- The rail can be cut to the required length
- A stylish design to help prevent falls in the bathroom and live independently
- Minimalist design complements modern bathroom accessories