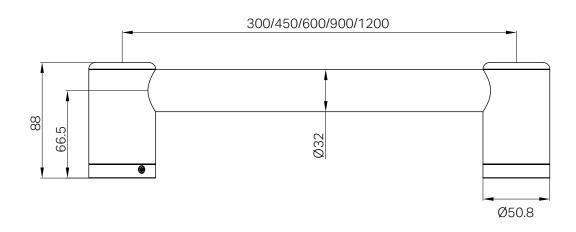

## Mecca Care 32mm Grab Rail 300/450/600/900/1200mm

#### - 304 grade stainless steel construction for durability

- Approved by the Australian standard 1428.1-2009 (Grab Rails) with over 150kg weight rating
- The rail can be cut to the required length
- A stylish design to help prevent falls in the bathroom and live independently
- Minimalist design complements modern bathroom accessories