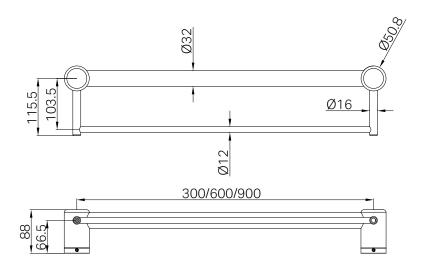

## Mecca Care 32mm Grab Rail With Towel Holder 300/600/900mm

## **Features**

- 304 grade stainless steel construction for durability
- Approved by the Australian standard 1428.1-2009 (Grab Rails) with over 150kg weight rating
- The rail can be cut to the required length
- A stylish design to help prevent falls in the bathroom and live independently
- Minimalist design complements modern bathroom accessories