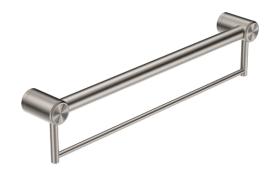

## Mecca Care 32mm Grab Rail With Towel Holder 300/600/900mm

## **Features**

- 304 grade stainless steel construction for durability
- Approved by the Australian standard 1428.1-2009 (Grab Rails) with over 150kg weight rating
- The rail can be cut to the required length
- A stylish design to help prevent falls in the bathroom and live independently
- Minimalist design complements modern bathroom accessories