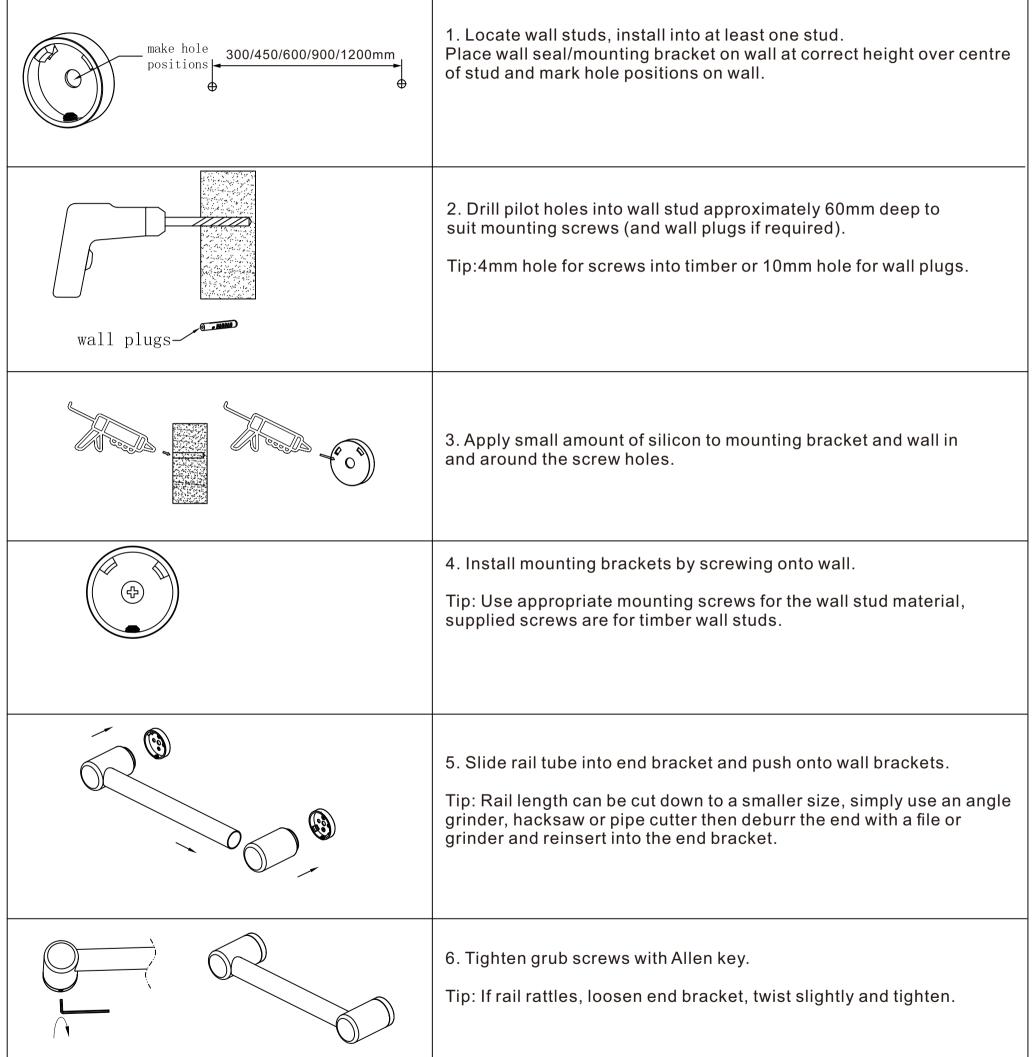

## Installation Instruction

www.nerotapware.com.au

Mecca Care 25MM Grab Rail 300/450/600/900/1200mm - Manual

MECCA CARE ASSISTED LIVING 25MM