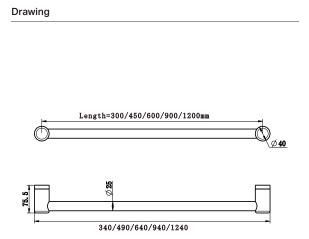

#### SKU

300mm Length:NRCR2512 450mm Length:NRCR2518 600mm Length:NRCR2524 900mm Length:NRCR2530 12000mm Length:NRCR2548

#### Finish

- Chrome 5 NRCR2512CH/NRCR2518CH NRCR2524CH/NRCR2530CH NRCR2548CH
- Matte Black NRCR2512MB/NRCR2518MB NRCR2524MB/NRCR2530MB NRCR2548MB

\*Dimensions are nominal measurements only